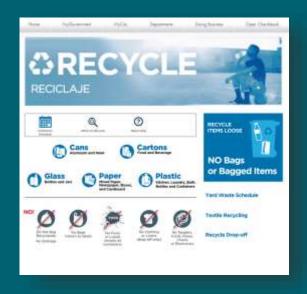

### Keep It Simple

#### **ALUMINUM**

Aerosol

Can

Foil or Foil-like Container Other Aluminum Containers

#### CARTONS PAPER

Cold Cups

Hard Cover Books

Hot Cups

Ice Cream Container

Junk Mail Kraft Bags Magazines Newspaper

OCC

Office Paper Paperback Books Paperboard Boxes

#### **GLASS**

Bottles and Jars Drinking Glass

Mugs Window

#### **PLASTIC**

**Buckets** 

**Bulky Plastic** 

**EPS** Foam

Flower Pots

**HDPE Bottles & Jars** 

Non-bottle HDPE Containers &

Lids

#### **STEEL**

Aerosol

Can

Pots and Pans

Scrap Metal

Kitchen, Laundry, Bath: Bottles and Containers empty and replace cap