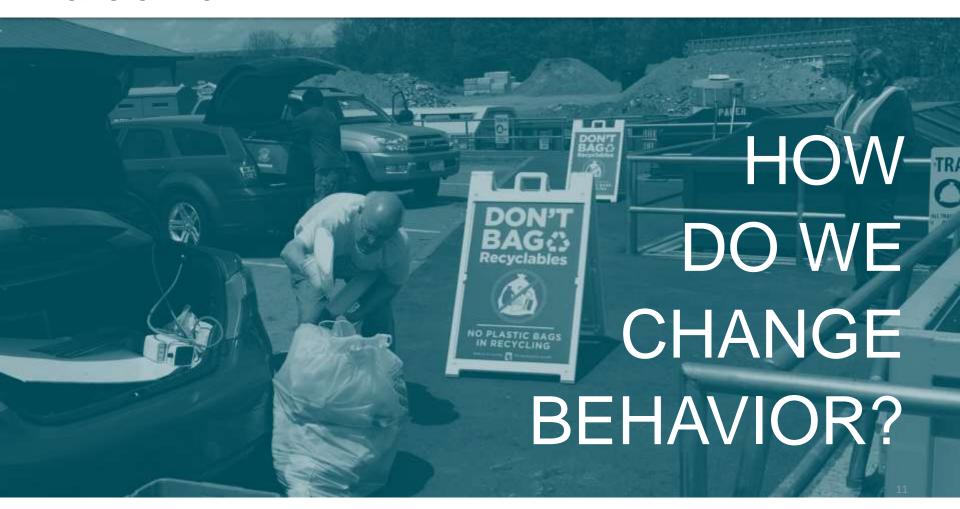

## For Important Messages, Keep It REALLY Simple

### For Critical Messages, Keep It REALLY Simple

TIP #3