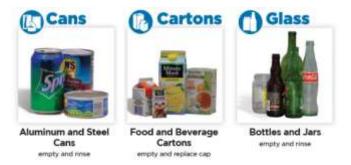

#### **ALUMINUM**

Aerosol

Can

Foil or Foil-like Container Other Aluminum Containers

#### CARTONS PAPER

Cold Cups

Hard Cover Books

Hot Cups

Ice Cream Container

Junk Mail Kraft Bags Magazines Newspaper

OCC

Office Paper Paperback Books Paperboard Boxes

Pizza Boxes Shredded Paper

#### **GLASS**

Bottles and Jars Drinking Glass

Mugs Window

#### **STEEL**

Aerosol

Can

Pots and Pans

Scrap Metal

Kitchen, Laundry, Bath: Bottles and Containers empty and replace cap