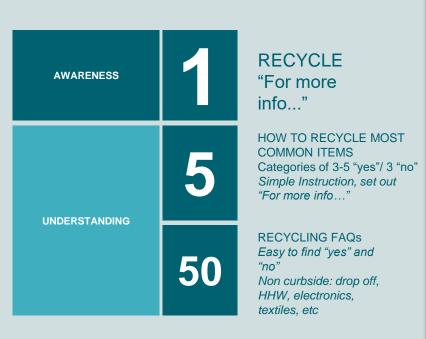

### Keep It Simple

## For Important Messages, Keep It REALLY Simple

### For Critical Messages, Keep It REALLY Simple

TIP #3